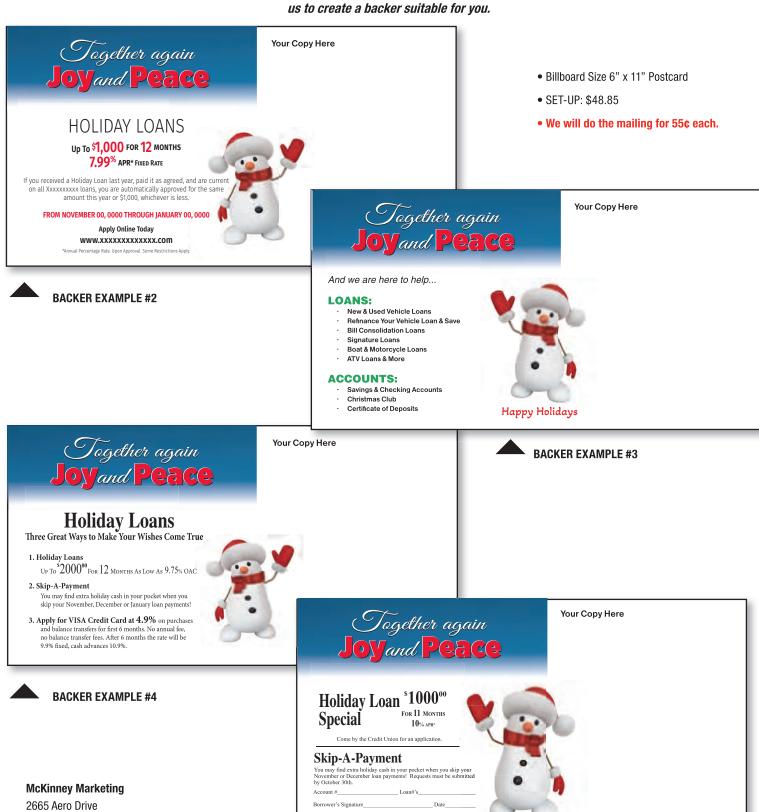

In addition to the postcard backer idea on page 3 here are four more ideas. Our in-house art department is available to assist you with all your promotions. Simply choose a design style that fits your needs, include the promotion particulars and allow us to create a backer suitable for you.