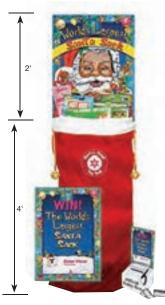

#### **WORLD'S LARGEST SANTA SACK - DELUXE**

#### **ITEM CHW-44**

- 6' Deluxe Santa Sack. 4' sack and 2' poster
- Filled with 20-23 brand name licensed toys
- · Raffle box, 1000 entry forms and 2 colorful posters included

**ITEM CHW-44** 

• It comes with a Radio Flyer wagon that is full of toys.