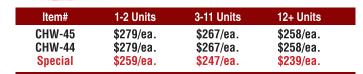

#### **ITEM CHW-44**

- 6' Deluxe Santa Sack. 4' sack and 2' poster
- Filled with 20-23 brand name licensed toys
- · Raffle box, 1000 entry forms and 2 colorful posters included

**ITEM CHW-44** 

• It comes with a Radio Flyer wagon that is full of toys.

#### **ITEM CHW-45**

- 8-foot "Deluxe" Stocking. The toys in this particular stocking are the very best offered.
- A raffle box, 1000 entry forms and 2 colorful posters are included. Encourage your customers to sign up for a drawing every time they come into the Bank.